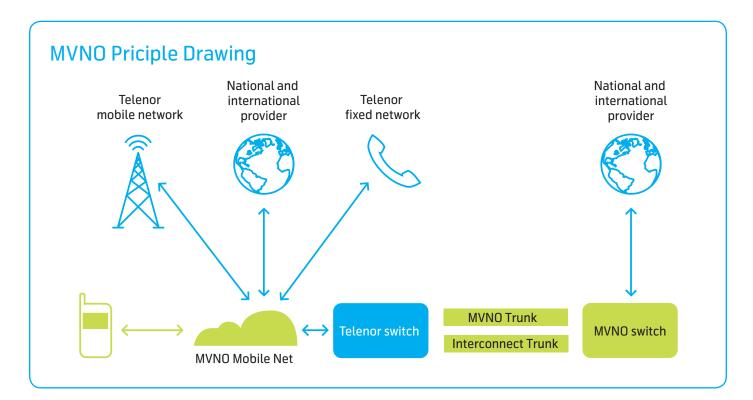

## Requirements

In order to purchase this product, you need to have signed a MVNO SIP/Service Provider agreement with Telenor Wholesale.

Service Provider is responsible for development and/or purchasing of receptionist/client software in order to present the Telenor provided statusinformation